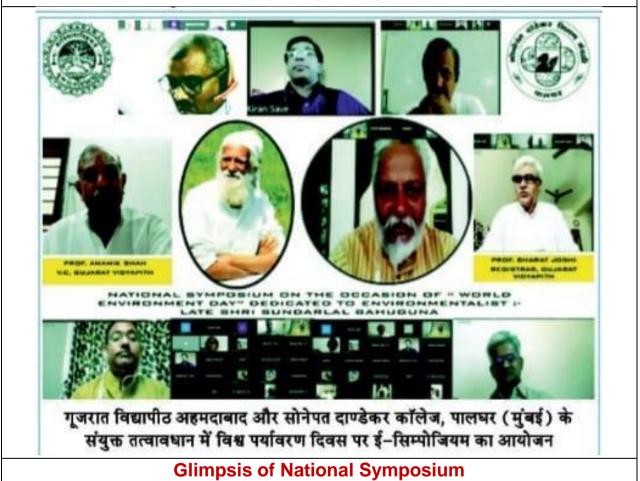

# World Environment Day

**National Symposium Dedicated to Environmentalist** 

Shri. Sundarlal Bahuguna

Friday, 4<sup>th</sup> June 2021 at 10.00 a.m.

CHIEF GUEST & MAIN SPEAKER

PRESIDENT OF THE PROGRAMME

Dr. Rajendra Singh Ramon Magsaysay Awardee, Waterman of India

Dr. Anamik Shah Vice-Chancellor Gujarat Vidyapith, Ahmedabad

## **EVENT SCHEDULE**

| Symposium Schedule<br>Friday, 4 <sup>th</sup> June, 2021 |                                                                                   |                                                                                                  |  |  |  |
|----------------------------------------------------------|-----------------------------------------------------------------------------------|--------------------------------------------------------------------------------------------------|--|--|--|
| Time                                                     |                                                                                   | Event                                                                                            |  |  |  |
| 10.00 am                                                 | Welcome                                                                           | Professor Rajiv Patel                                                                            |  |  |  |
| 10.05 am                                                 | Introduction                                                                      | Professor Bharat Joshi                                                                           |  |  |  |
| 10.10 am                                                 | About Symposium                                                                   | Principal Dr. Kiran Save                                                                         |  |  |  |
| 10.15 am                                                 | Presidential Address                                                              | residential Address Professor Anamik Shah, Vice Chancellor                                       |  |  |  |
| 10.25 am                                                 | Keynote address                                                                   | Dr. Rajendra Singh, Waterman of India                                                            |  |  |  |
| 10.55 am                                                 | Concluding Remark                                                                 | Professor Lokesh Jain                                                                            |  |  |  |
|                                                          | National Anthem                                                                   |                                                                                                  |  |  |  |
|                                                          | Co                                                                                | conveners                                                                                        |  |  |  |
| Departi                                                  | <b>fessor Lokesh Jain</b><br>ment of Rural Management<br>rat Vidyapith, Ahmedabad | <b>Dr. Manish Deshmukh</b><br>Head, Department of Commerce<br>Sonopant Dandekar College, Palghar |  |  |  |